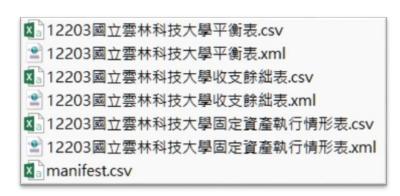

### Monthly reports for each fiscal year

https://acx.yuntech.edu.tw/index.php/financial-statement/2020-03-05-08-13-56

#### Jan 2023

12203-National-Yunlin-University-of-Science-and-Technology-Balance-Sheet.csv¶

12203-National-Yunlin-University-of-Science-and-Technology-Balance-Sheet.xml¶

12203-National-Yunlin-University-of-Science-and-Technology-Income-and-Expenditure-Surplus-Statement.csv¶

12203·National·Yunlin·University·of·Science·and·Technology·Income·and·Expenditure·Surplus·Statement.xml¶

12203-National-Yunlin-University-of-Science-and-Technology-Fixed-Asset-Execution-Status-Statement.csv¶

 $12203 \cdot National \cdot Yunlin \cdot University \cdot of \cdot Science \cdot and \cdot Technology \cdot Fixed \cdot Asset \cdot Execution \cdot Status \cdot Statement.xml \P and Statement.xml \P and$ 

manifest.csv¶